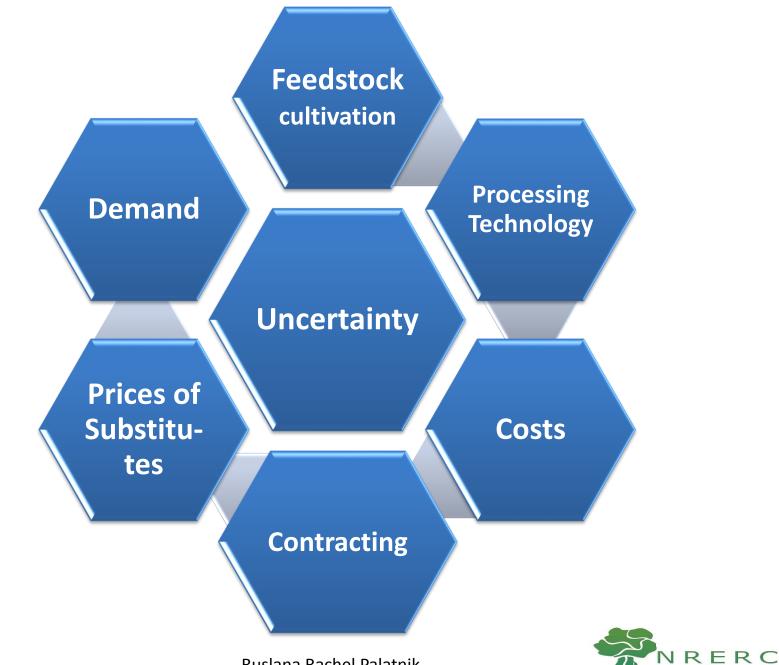

|

Appl Physiol XXI 10 1007/s10111-016-0043

Ruslana Rachel Palatnik





Ruslana Rachel Palatnik

מרכז לחקר משאבי טבע וסביבה Natural Resources & Enviromental Research Cente

#### Cultivation: Production per ha varies

No distinct patterns in the productivity of different farming systems

- neither in terms of production per unit of cultivation line
- nor in terms of production per unit of farming area

Reason

- farm locations
- Growing cycles
- Type of seaweed

#### Range of 6 -108 tonne/ha per year





#### **Growth Rate Variation**

- growth rate of *Kappaphycus*
- Same location, different farming systems
- Same farming system, different locations
- from 0.2 to 10.86 percent per day

- Hayashi et al. (2010)
- FAO et al. (2013)





#### Conversion factor (yield) varies (Ulva)

| <b>Biomass DW derived</b>     | <b>Conversion Factor</b>     | Reference