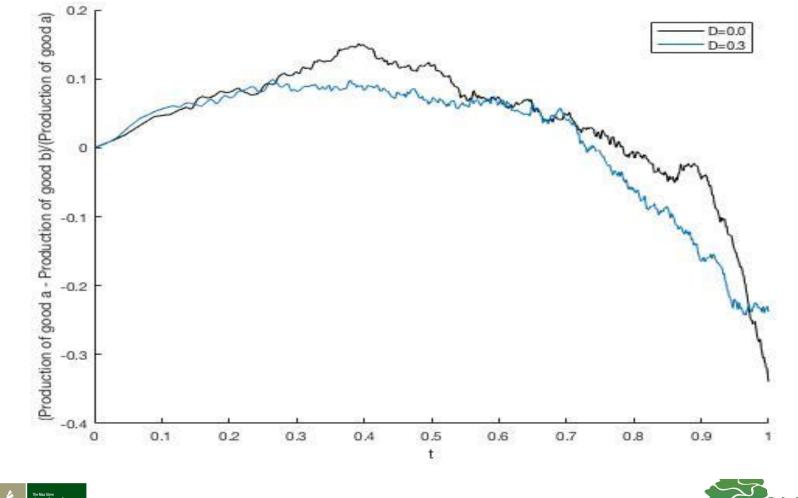

h which the learning process takes place
- A, B and J are costs of the first unit produced





#### **Dynamic Profit maximization**



- P<sub>a</sub>(t) and P<sub>b</sub>(t) the prices of outputs a and b respectively.
- *r* discount factor







#### First order conditions



 $\ddot{x}_a$  – growth ratio of production – first derivative of  $x_a$ 





#### Simulation parameters

- learning rates of 4% on average for mature technologies such as coal, oil and lignite
- new renewable energy technologies such as solar photovoltaic energy exhibit high rates, around 20% on average. (Kahouli-Brahmi, 2008)

• 
$$\xi = 1.2, \psi = \zeta = 0.5, \mu = 0.4.$$

- For simplicity A = B = 1.
- the change in prices is uniform, random with zero expected value.





#### **Simulation Results Preview**





Ruslana Rachel Palatnik

NRERC

## What is Next?

- apply this concept model to assess the profitability of producing biofuels and proteins from macroalgae under various conditions.
- Identify what should be:
  - the learning rate, yield, relative prices, shares of co-products
- for profitable production in the near future



Ruslana Rachel Palatnik



Natural

sciences

# When nothing is going right,

### go left

## Rachelpa@yvc.ac.il





Ruslana Rachel Palatnik