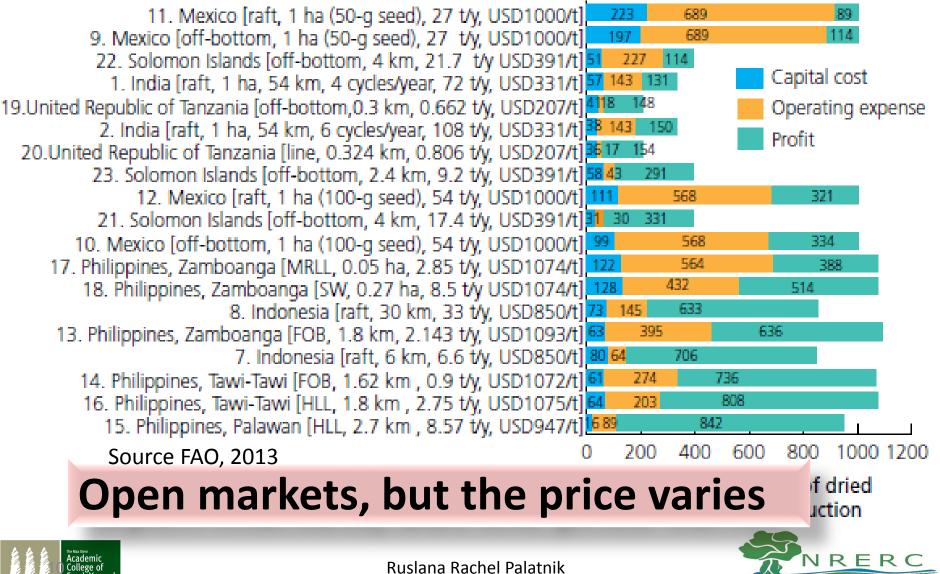

\$6.5–<br>10.5/gal<br>ethanol; MSP \$<br>3.1 alginate (?) | -                                                                                                                       | LCA ,externalities, no<br>profitability reported; potential<br>for carbon sink, but also for<br>increase in human toxicity<br>(cancer) |  |
| price of<br>output<br>9                | ~\$10,000/ton<br>DW                   | average  | MESP \$8.5/gal<br>ethanol,<br>\$3.1/kg                         | 500-5000\$<br>DDGS,<br>\$79/ton                                                                                         |                                                                                                                                        |  |

#### **Profitability of carrageenan seaweed farming**



#### Analytical needs



#### Scientific challenge



Multidisciplinary effort: how can we reduce the costs and increase yield?



More research on big scale cultivation (take into account market prices for seaweed)



Economic research on generic supply chain of cultivation AND refinery







### Outline of the Study in Progress

- Develop an Analytical model
- Run Simulations for Parameters
- Apply real data (collected these days)







#### **Conceptual Framework**

- 2 stages of production:
- 1<sup>st</sup> stage: Marine farming of seaweed
- 2<sup>nd</sup> stage: biorefinery utilizes seaweed input to produce outputs (sugars, proteins...)
- Cost functions with learning by doing at each stage
- The producer goal is to maximize profit by determining the volume of seaweed and shares of